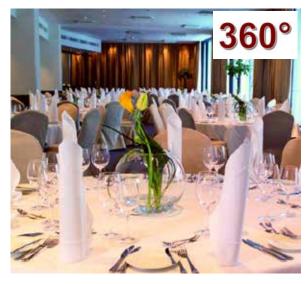

#### **Crowne Plaza Banquet Hall**

- Round table dinner events up to 600 people
- Winter Garden for cocktails and get-together
- The public areas of the hotel have been planned with the needs of more informal meetings in mind, with sofa groupings suited to different types of negotiations

#### **Crowne Plaza Banquet Hall**

- Round table dinner events up to 600 people
- Banquet Hall includes also a dance floor, orchestra stand and two bars
- Winter Garden for cocktails and get-together parties up to 200 people