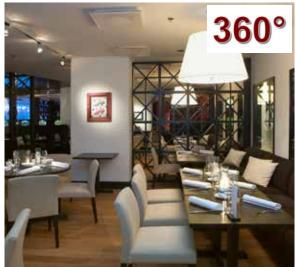

# Elegant á la carte restaurant with contemporary décor offers 180-seats on the first (ground) floor of the hotel.

- Crowne Plaza Breakfast
- Lunch served on weekdays
- Á la carte dinner
- Large wine cabinet
- · International cuisine with local twist