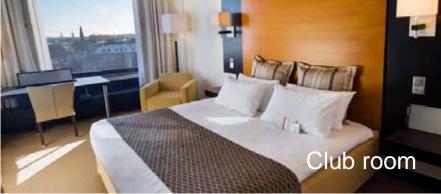

# Crowne Plaza Helsinki - Hesperia Room types

360°

#### Hotel in a nutshell

- 349 rooms
- Club Lounge, 33 Club rooms
- 42 Junior Suites, 4 Suites
   Biggest Suite with two bed rooms 116m2
- Flexible conference rooms up to 550 persons
   Winter Garden and Banquet Hall up to 600 persons
- Business Centre, complimentary High Speed Internet Access
- Restaurant & Bar
- Forever Health Club, Beauty Salon, Hairdresser
- Own Garage with car wash service and also public parking hall