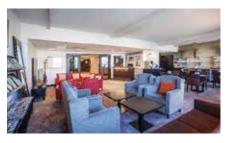

#### **Crowne Plaza Banquet Hall**

- Round table dinner events up to 600 people
- Winter Garden for cocktails and get-together
- The public areas of the hotel have been planned with the needs of more informal meetings in mind, with sofa groupings suited to different types of negotiations