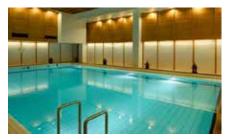

### **Forever Health Club**

In addition to our Energy Station near the lobby, you will find an underground heaven at out hotel – Forever Health Club.

- Forever Töölö is a fitness club with a relaxed atmosphere and luxurious facilities
- Use of gym, sauna and swimming pool\* is included in the room rates
- The exercise possibilities are various gymnasium, aerobic, crosstraining, X-biking, mental training, swimming pool, cold water pool, fitness level tests and so on.
- Forever Fysio offers massage and sport massage in conjunction with the Forever Töölö Health Club.
- Beauty salon NUDE is located within Forever Töölö Health Club.