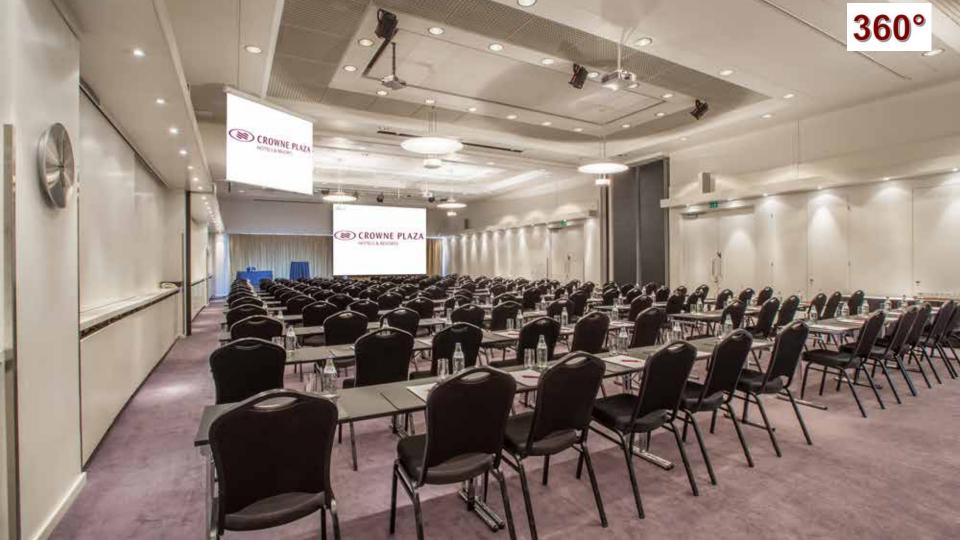

#### **Crowne Plaza Meetings**

Finland is full of interesting contrasts.

- Versatile banquet and meeting services
- 15 meeting rooms
- Cocktail events for up to 1000 guests
- Meeting set up for up to 550 guests
- · Boardroom meeting room