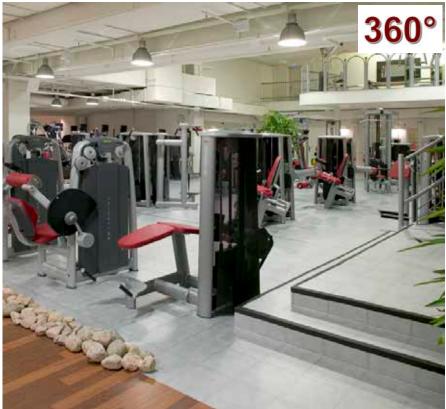

### **Forever Health Club**

In addition to our Energy Station near the lobby, you will find an underground heaven at out hotel – Forever Health Club.

- Forever Töölö is a fitness club with a relaxed atmosphere and luxurious facilities
- Use of gym, sauna and swimming pool\* is included in the room rates
- The exercise possibilities are various gymnasium, aerobic, crosstraining, X-biking, mental training, swimming pool, cold water pool, fitness level tests and so on.
- Forever Fysio offers massage and sport massage in conjunction with the Forever Töölö Health Club.
- Beauty salon NUDE is located within Forever Töölö Health Club.