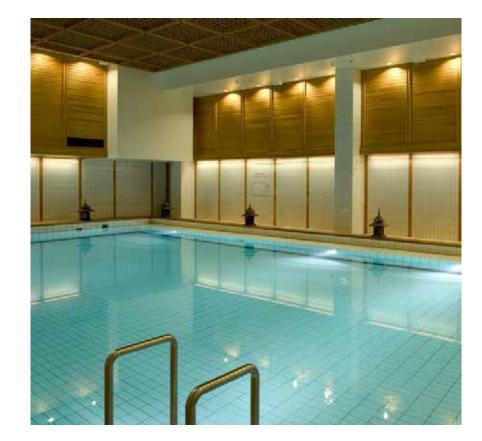

### **Forever Health Club**

In addition to our Energy Station near the lobby, you will find an underground heaven at out hotel – Forever Health Club.

- Forever Töölö is a fitness club with a relaxed atmosphere and luxurious facilities
- Use of gym, sauna and swimming pool\* is included in the room rates
- The exercise possibilities are various gymnasium, aerobic, crosstraining, X-biking, mental training, swimming pool, cold water pool, fitness level tests and so on.
- Forever Fysio offers massage and sport massage in conjunction with the Forever Töölö Health Club.
- Beauty salon NUDE is located within Forever Töölö Health Club.