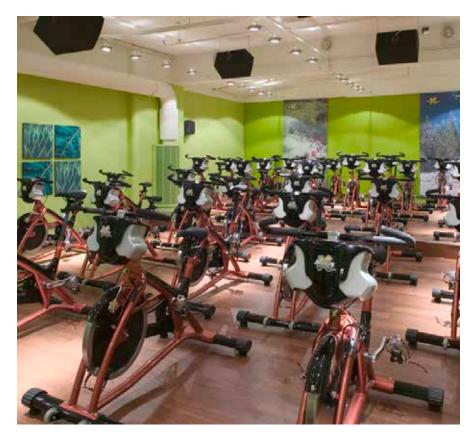

### **Forever Health Club**

In addition to our Energy Station near the lobby, you will find an underground heaven at out hotel – Forever Health Club.

- Forever Töölö is a fitness club with a relaxed atmosphere and luxurious facilities
- Use of gym, sauna and swimming pool\* is included in the room rates
- The exercise possibilities are various gymnasium, aerobic, crosstraining, X-biking, mental training, swimming pool, cold water pool, fitness level tests and so on.
- Forever Fysio offers massage and sport massage in conjunction with the Forever Töölö Health Club.
- Beauty salon NUDE is located within Forever Töölö Health Club.