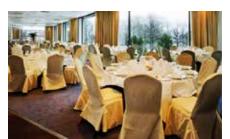

#### **Crowne Plaza Banquet Hall**

- Round table dinner events up to 600 people
- Banquet Hall includes also a dance floor, orchestra stand and two bars
- Winter Garden for cocktails and get-together parties up to 200 people