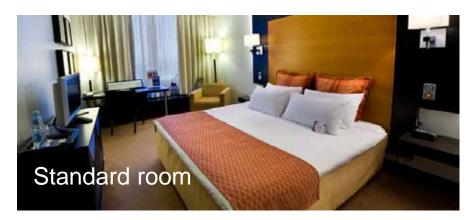

# Crowne Plaza Helsinki - Hesperia Room types

360°

#### Hotel in a nutshell

- 349 rooms
- Club Lounge, 33 Club rooms
- 42 Junior Suites, 4 Suites
   Biggest Suite with two bed rooms 116m2
- Flexible conference rooms up to 550 persons
   Winter Garden and Banquet Hall up to 600 persons
- Business Centre, complimentary High Speed Internet Access
- Restaurant & Bar
- Forever Health Club, Beauty Salon, Hairdresser
- Own Garage with car wash service and also public parking hall