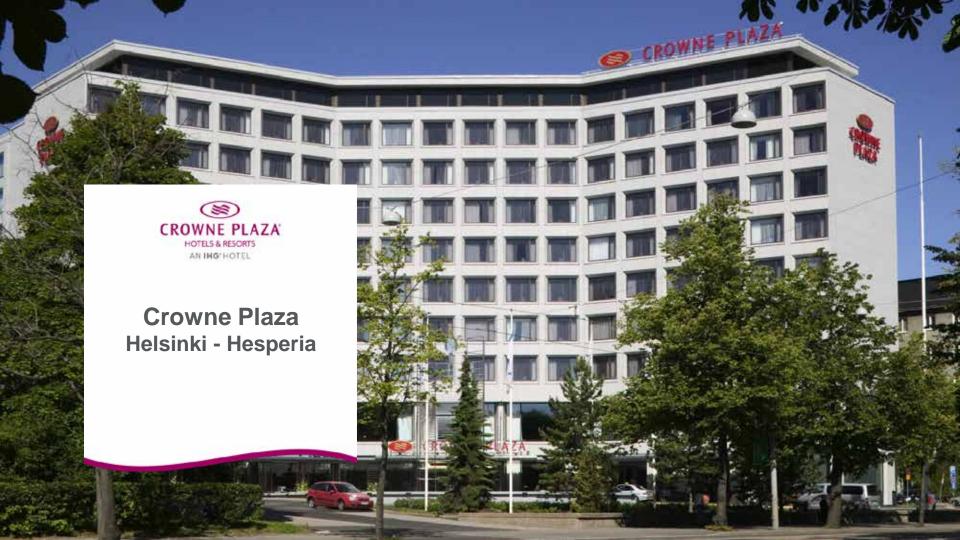

## **Crowne Plaza Helsinki - Hesperia**

#### **Hotel location**

- Opposite to the Finnish National Opera
- Helsinki city centre 1km
- Finlandia Hall 500m, Olympic and Football Stadiums 500m
- Finnair Airport Bus Stop 150m

#### Hotel in a nutshell

- 349 rooms
- Club Lounge, 33 Club rooms
- 42 Junior Suites, 4 Suites
   Biggest Suite with two bed rooms 116m2
- Flexible conference rooms up to 550 persons
   Winter Garden and Banquet Hall up to 600 persons
- Business Centre, complimentary High Speed Internet Access
- Restaurant & Bar
- Forever Health Club, Beauty Salon, Hairdresser
- Own Garage with car wash service and also public parking hall