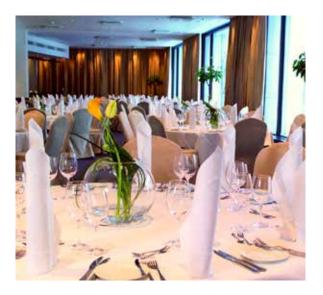

#### **Crowne Plaza Banquet Hall**

- Round table dinner events up to 600 people
- Winter Garden for cocktails and get-together
- The public areas of the hotel have been planned with the needs of more informal meetings in mind, with sofa groupings suited to different types of negotiations

#### **Crowne Plaza Banquet Hall**

- Round table dinner events up to 600 people
- Banquet Hall includes also a dance floor, orchestra stand and two bars
- Winter Garden for cocktails and get-together parties up to 200 people