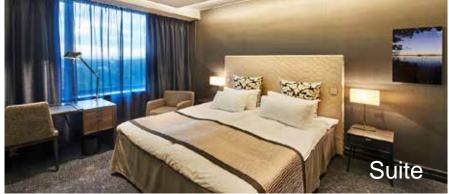

#### Hotel in a nutshell

- 349 rooms
- Club Lounge, 33 Club rooms
- 42 Junior Suites, 4 Suites
   Biggest Suite with two bed rooms 116m2
- Flexible conference rooms up to 550 persons
   Winter Garden and Banquet Hall up to 600 persons
- Business Centre, complimentary High Speed Internet Access
- Restaurant & Bar
- Forever Health Club, Beauty Salon, Hairdresser
- Own Garage with car wash service and also public parking hall

# Crowne Plaza Helsinki - Hesperia Room types

360°