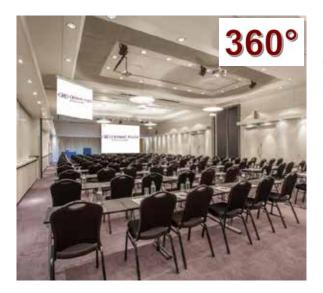

#### **Crowne Plaza Meetings**

Finland is full of interesting contrasts.

- Versatile banquet and meeting services
- 15 meeting rooms
- Cocktail events for up to 1000 guests
- Meeting set up for up to 550 guests
- · Boardroom meeting room

Primary location next to the Opera House and close to Finlandia Hall.

Versatile banquet and meeting services for up to 1,500 guests.