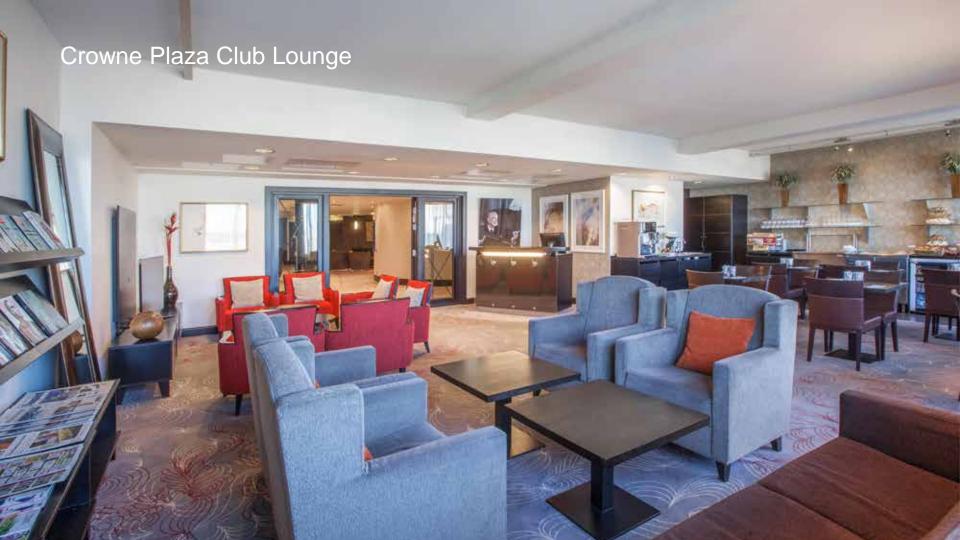

#### Hotel in a nutshell

- 349 rooms
- Club Lounge, 33 Club rooms
- 42 Junior Suites, 4 Suites
   Biggest Suite with two bed rooms 116m2
- Flexible conference rooms up to 550 persons
   Winter Garden and Banquet Hall up to 600 persons
- Business Centre, complimentary High Speed Internet Access
- Restaurant & Bar
- Forever Health Club, Beauty Salon, Hairdresser
- Own Garage with car wash service and also public parking hall

# **Unique selling points**

One of the leading meeting & events hotels in Helsinki.

Top Floor reserved for Club room guests.

Luxurious wellness facilities and state-of-the-art Health Club.

Club Lounge for guests in Club rooms, Junior Suites and Suites.