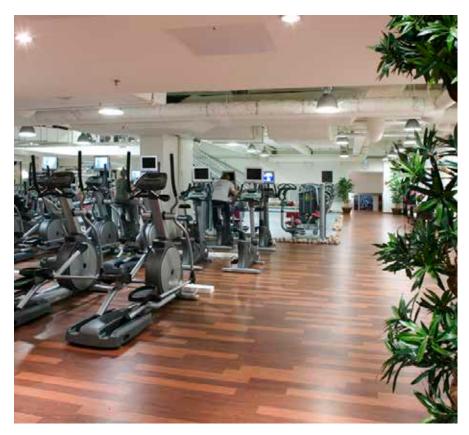

### **Forever Health Club**

In addition to our Energy Station near the lobby, you will find an underground heaven at out hotel – Forever Health Club.

- Forever Töölö is a fitness club with a relaxed atmosphere and luxurious facilities
- Use of gym, sauna and swimming pool\* is included in the room rates
- The exercise possibilities are various gymnasium, aerobic, crosstraining, X-biking, mental training, swimming pool, cold water pool, fitness level tests and so on.
- Forever Fysio offers massage and sport massage in conjunction with the Forever Töölö Health Club.
- Beauty salon NUDE is located within Forever Töölö Health Club.