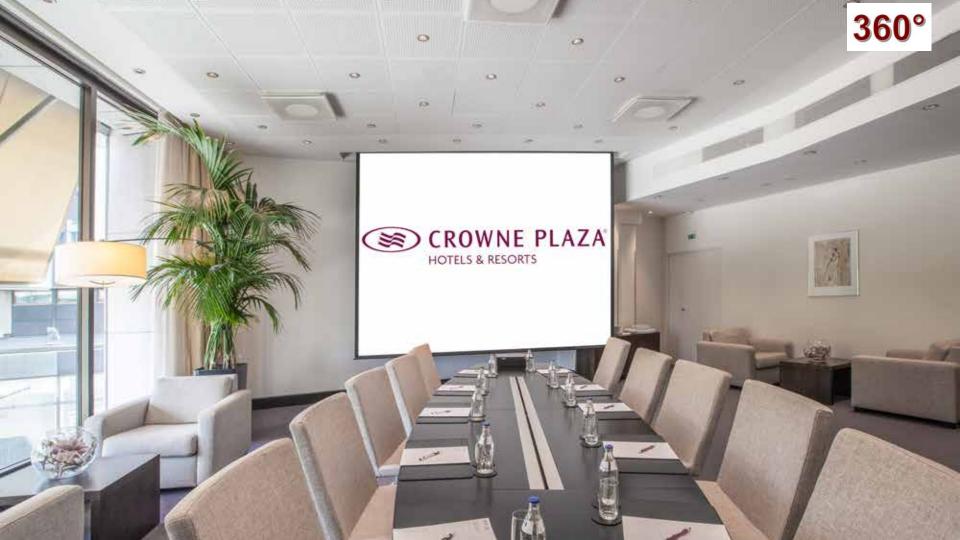

#### **Crowne Plaza Meetings**

Finland is full of interesting contrasts.

- Versatile banquet and meeting services
- 15 meeting rooms
- Cocktail events for up to 1000 guests
- Meeting set up for up to 550 guests
- · Boardroom meeting room