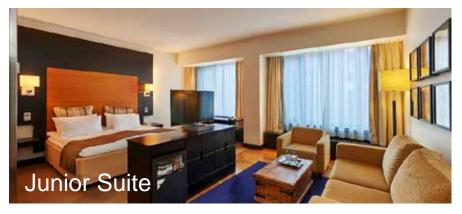

#### Hotel in a nutshell

- 349 rooms
- Club Lounge, 33 Club rooms
- 42 Junior Suites, 4 Suites
   Biggest Suite with two bed rooms 116m2
- Flexible conference rooms up to 550 persons
   Winter Garden and Banquet Hall up to 600 persons
- Business Centre, complimentary High Speed Internet Access
- Restaurant & Bar
- Forever Health Club, Beauty Salon, Hairdresser
- Own Garage with car wash service and also public parking hall

# Crowne Plaza Helsinki - Hesperia Room types

360°