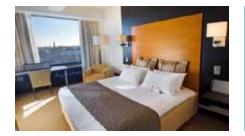

#### Hotel in a nutshell

- 349 rooms
- Club Lounge, 33 Club rooms
- 42 Junior Suites, 4 Suites
   Biggest Suite with two bed rooms 116m2
- Flexible conference rooms up to 550 persons
   Winter Garden and Banquet Hall up to 600 persons
- Business Centre, complimentary High Speed Internet Access
- Restaurant & Bar
- Forever Health Club, Beauty Salon, Hairdresser
- Own Garage with car wash service and also public parking hall

# Crowne Plaza Helsinki - Hesperia Room types

360°