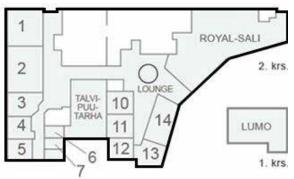

#### **Crowne Plaza Meetings**

Finland is full of interesting contrasts.

- Versatile banquet and meeting services
- 15 meeting rooms
- Cocktail events for up to 1000 guests
- Meeting set up for up to 550 guests
- · Boardroom meeting room

#### **Crowne Plaza Banquet Hall**

- Round table dinner events up to 600 people
- Winter Garden for cocktails and get-together
- The public areas of the hotel have been planned with the needs of more informal meetings in mind, with sofa groupings suited to different types of negotiations

#### **Crowne Plaza Banquet Hall**

- Round table dinner events up to 600 people
- Banquet Hall includes also a dance floor, orchestra stand and two bars
- Winter Garden for cocktails and get-together parties up to 200 people